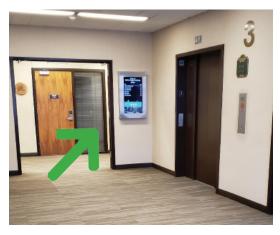

#### LOCATION

- Our office is located in the city hall building, officially called the Omaha Douglas Civic Center.
- We are NOT in the court house.
  The court house is directly east of the city hall building.
- Take the elevator up to the third floor (the Mayor's floor), turn right down the hallway, and find us in Suite 306.

# **3RD FLOOR**

Take an elevator up to the third floor, also known as the Mayor's Floor.

### **WELCOME**

Turn right down the hallway, and find our office in Suite 306.