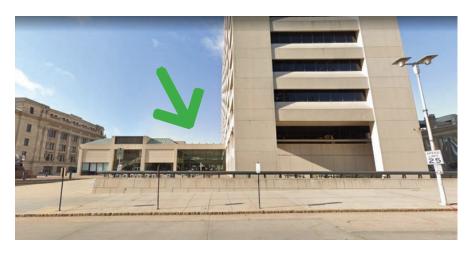

#### WALK ACROSS THE STREET

Exit the parking garage and head across 19th street to the city hall building. Walk around to the north entrance on Farnam St.