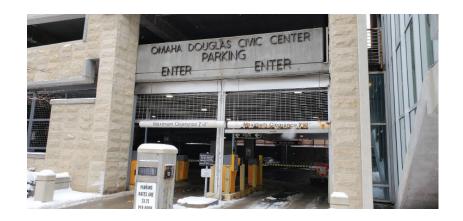

#### **PARKING**

- We recommend parking in the Omaha Douglas Civic Center Parking garage (1910 Harney St) directly west of our building.
- The first three floors are public parking. We will give you a ticket to validate your parking upon request.

## **PARK**

Park anywhere on the first three floors of the Omaha Douglas Civic Center Parking garage (1910 Harney St).