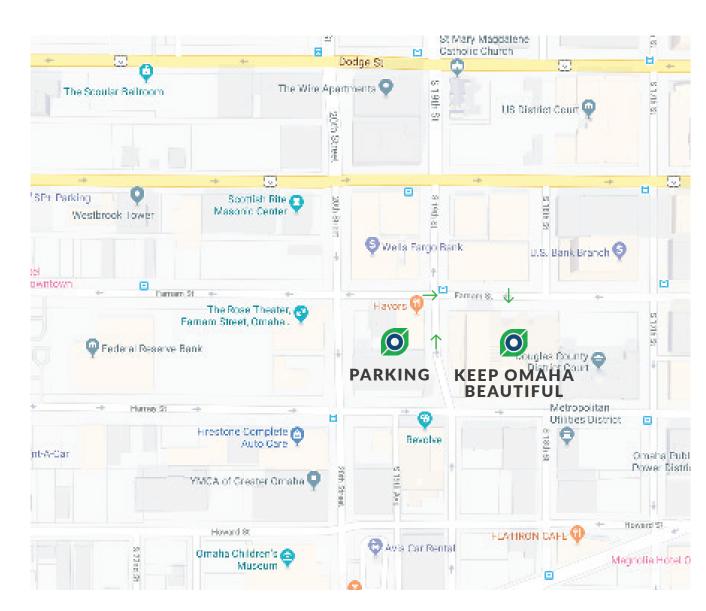

#### **PARKING**

- We recommend parking in the Omaha Douglas Civic Center Parking garage (1910 Harney St) directly west of our building.
- The first three floors are public parking. We will give you a ticket to validate your parking upon request.

## **PARK**

Park anywhere on the first three floors of the Omaha Douglas Civic Center Parking garage (1910 Harney St).